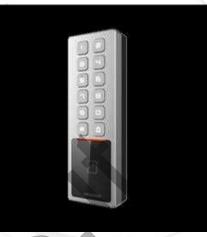

## DS-K1T805MX Access Control Terminal

- High protective level: IP65 and IK08
- Slim and flexible design with metal
- 10,000 cards and 100,000 events storage
- Built-in card reader for M1 card
- Supports operation by mobile App (Hik-Connect)
- Configuration via PC web and mobile web are available
- Supports multiple authentication types: card, PIN

## Available Model

DS-K1T805MX

Dimension

HIKVISION