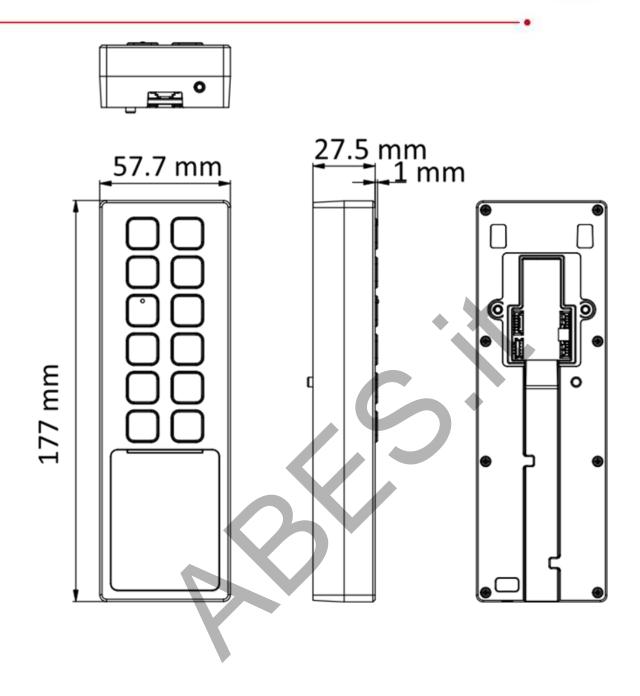

## Available Model

DS-K1T805MX

Dimension

HIKVISION

## Specification

| System                        |                                                                                                                                   |
|-------------------------------|-----------------------------------------------------------------------------------------------------------------------------------|
| Operating system              | Linux                                                                                                                             |
| Audio                         |                                                                                                                                   |
| Audio output                  | 1 built-in buzzer                                                                                                                 |
| Network                       |                                                                                                                                   |
| Wired network                 | 10/100 Mbps self-adaptive                                                                                                         |
| Interface                     |                                                                                                                                   |
| RS-485                        | 1, supports OSDP                                                                                                                  |
| Network interface             | 1                                                                                                                                 |
| Wiegand                       | Wiegand 26/34                                                                                                                     |
| Lock control                  | 1                                                                                                                                 |
| Exit button                   | 1                                                                                                                                 |
| Door contact input            | 1                                                                                                                                 |
| Alarm input                   | 2                                                                                                                                 |
| Alarm output                  | 1                                                                                                                                 |
| TAMPER                        | 1                                                                                                                                 |
| Capacity                      |                                                                                                                                   |
| Card capacity                 | 10,000                                                                                                                            |
| Event capacity                | 100,000                                                                                                                           |
| Authentication                |                                                                                                                                   |
| Card type                     | M1 card                                                                                                                           |
| Card reading distance         | 0 to 4 cm                                                                                                                         |
| Card reading duration         | < 1s                                                                                                                              |
| Function                      |                                                                                                                                   |
| Hik-Connect                   | Support                                                                                                                           |
| Configuration via Web Browser | Support PC web configuration and mobile web operation                                                                             |
| General                       |                                                                                                                                   |
| Power supply                  | 12 VDC/1 A                                                                                                                        |
| Working temperature           | -30 °C to 60 °C (-22 °F to 140 °F)                                                                                                |
| Working humidity              | 0% to 90% (no condensing)                                                                                                         |
| Dimensions                    | 57.7 mm × 177 mm × 34.6 mm (2.3" × 7.0" × 1.4")                                                                                   |
| Power consumption             | ≤ 12 W                                                                                                                            |
| Language                      | English, Vietnamese, Brazilian Portuguese, Spanish, French, Italian, Arabic, Thai,<br>Turkish, Indonesian, Ukrainian, and Russian |